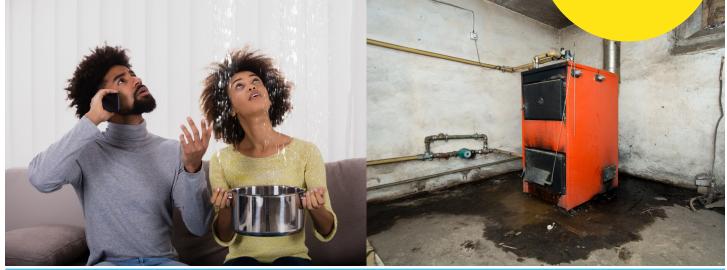

**Home Emergency Loan Program** 

The Home Emergency Loan Program (HELP) provides financing to help with unforeseen emergency conditions that present health and safety hazards to your household.

#### Get HELP for Issues with:

- Gas leaks
- Hot water heaters
- Furnaces