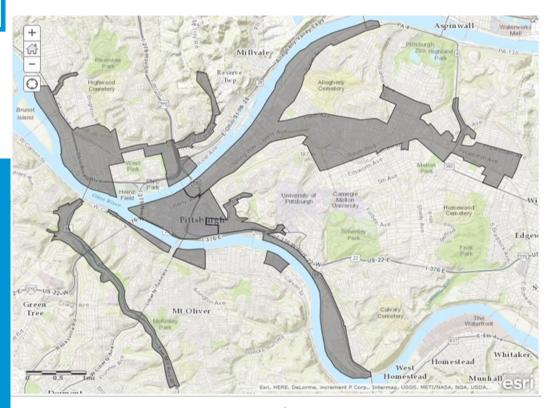

### EZ MAP SEARCH LINK:

https://www.arcgis.com/home/webmap/viewer.html? webmap=b5521f6bd889477799fee3a901711bad&extent=-80.0192,40.4143,-79.8924,40.4709